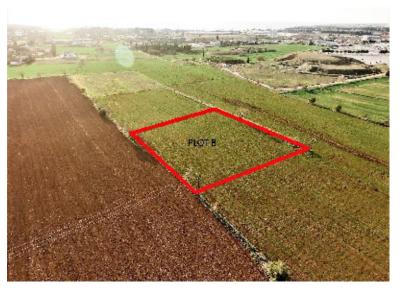

## **THESSALONIKI**

- Three plots of land 63,160.37 sq.m, 6,620.18 sq.m and 3,998.20 sqm.
- Catchment area of up to 1.8m residents, which doubles during peak tourism season.
- 5 min drive from the international airport 20 min drive to city centre.
- Defined permitted land-use is «Areas of controlled and restricted building – GB (PEPD-GB)».
- The main permitted uses are stand alone retail stores, department stores (shopping centers), Hypermarkets, Education, Sports & Tourist facilities, Hotels, Offices, Entertainment facilities.
- · Good access to public transport links.
- Adjacent to Mediterranean Cosmos shopping centre and other retail and leisure parks, the Interbalkan Medical Center and a 5-star hotel.
- · Major motorway artery with significant traffic volume and visibility.

# UNIQUE DEVELOPMENT LAND NEXT TO MED COSMOS THESSALONIKI

| INDICATIVE BUILDING POTENTIAL OPPORTUNITIES                                                                 |                             |                  |               |
|-------------------------------------------------------------------------------------------------------------|-----------------------------|------------------|---------------|
| USE                                                                                                         | LAND PLOT                   | ALLOWED          | ALLOWED       |
|                                                                                                             |                             | DEVELOPMENT(SQM) | COVERAGE(SQM) |
| Hypermarkets<br>B.C. 0.20 and Coverage 0.20                                                                 | A (62,718.83)               | 12,632.00        | 12,632.00     |
|                                                                                                             | B (6,620.18)                | 1,324.00         | 1,324.00      |
|                                                                                                             | C (3,998.20)                | 799.60           | 799.60        |
| Retail, Shopping centres, Offices<br>B.C. 0.20 and coverage 0.10                                            | A (63,160)                  | 12,632.00        | 6,316.00      |
|                                                                                                             | B (6,620)                   | 1,324.00         | 662.00        |
|                                                                                                             | C (3,998)                   | 799.60           | 399.80        |
| Hotels 4* and 5*<br>B.C 0.20 και coverage 0.20                                                              | A (63,160)                  | 12,632.00        | 12,632.00     |
|                                                                                                             | B (6,620)                   | 1,324.00         | 1,324.00      |
|                                                                                                             | C (3,998)                   | 799.60           | 799.60        |
| Hotels (other than 4* and 5*)<br>B.C. 0.20 for first 50,000sqm 0.15 for<br>rest 50,000sqm and coverage 0.20 | A (63,160)                  | 11,974.00        | 12,632.00     |
|                                                                                                             | B (6,620)                   | 1,324.00         | 1,324.00      |
|                                                                                                             | C (3,998)                   | 799.608*         | 799.60*       |
|                                                                                                             | *to be further investigated |                  |               |