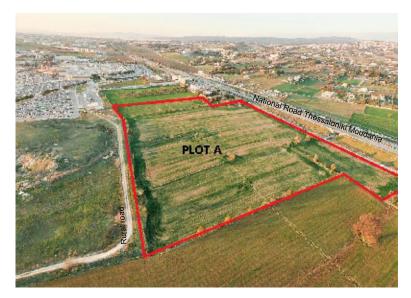

## **THESSALONIKI**

- Three plots of land 63,160.37 sq.m, 6,620.18 sq.m and 3,998.20 sqm.
- Catchment area of up to 1.8m residents, which doubles during peak tourism season.
- 5 min drive from the international airport 20 min drive to city centre.
- Defined permitted land-use is «Areas of controlled and restricted building – GB (PEPD-GB)».
- The main permitted uses are stand alone retail stores, department stores (shopping centers), Hypermarkets, Education, Sports & Tourist facilities, Hotels, Offices, Entertainment facilities.
- · Good access to public transport links.
- Adjacent to Mediterranean Cosmos shopping centre and other retail and leisure parks, the Interbalkan Medical Center and a 5-star hotel.
- · Major motorway artery with significant traffic volume and visibility.