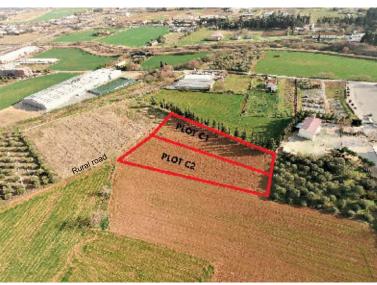

## **THESSALONIKI**

- Three plots of land 63,160.37 sq.m, 6,620.18 sq.m and 3,998.20 sqm.
- Catchment area of up to 1.8m residents, which doubles during peak tourism season.
- 5 min drive from the international airport 20 min drive to city centre.
- Defined permitted land-use is «Areas of controlled and restricted building – GB (PEPD-GB)».
- The main permitted uses are stand alone retail stores, department stores (shopping centers), Hypermarkets, Education, Sports & Tourist facilities, Hotels, Offices, Entertainment facilities.
- · Good access to public transport links.
- Adjacent to Mediterranean Cosmos shopping centre and other retail and leisure parks, the Interbalkan Medical Center and a 5-star hotel.
- · Major motorway artery with significant traffic volume and visibility.

# UNIQUE DEVELOPMENT LAND NEXT TO MED COSMOS THESSALONIKI

| INDICATIVE BUILDING POTENTIAL OPPORTUNITIES                                                                 |                             |                  |               |
|-------------------------------------------------------------------------------------------------------------|-----------------------------|------------------|---------------|
| USE                                                                                                         | LAND PLOT                   | ALLOWED          | ALLOWED       |
|                                                                                                             |                             | DEVELOPMENT(SQM) | COVERAGE(SQM) |
| Hypermarkets<br>B.C. 0.20 and Coverage 0.20                                                                 | A (62,718.83)               | 12,632.00        | 12,632.00     |
|                                                                                                             | B (6,620.18)                | 1,324.00         | 1,324.00      |
|                                                                                                             | C (3,998.20)                | 799.60           | 799.60        |
| Retail, Shopping centres, Offices<br>B.C. 0.20 and coverage 0.10                                            | A (63,160)                  | 12,632.00        | 6,316.00      |
|                                                                                                             | B (6,620)                   | 1,324.00         | 662.00        |
|                                                                                                             | C (3,998)                   | 799.60           | 399.80        |
| Hotels 4* and 5*<br>B.C 0.20 και coverage 0.20                                                              | A (63,160)                  | 12,632.00        | 12,632.00     |
|                                                                                                             | B (6,620)                   | 1,324.00         | 1,324.00      |
|                                                                                                             | C (3,998)                   | 799.60           | 799.60        |
| Hotels (other than 4* and 5*)<br>B.C. 0.20 for first 50,000sqm 0.15 for<br>rest 50,000sqm and coverage 0.20 | A (63,160)                  | 11,974.00        | 12,632.00     |
|                                                                                                             | B (6,620)                   | 1,324.00         | 1,324.00      |
|                                                                                                             | C (3,998)                   | 799.608*         | 799.60*       |
|                                                                                                             | *to be further investigated |                  |               |