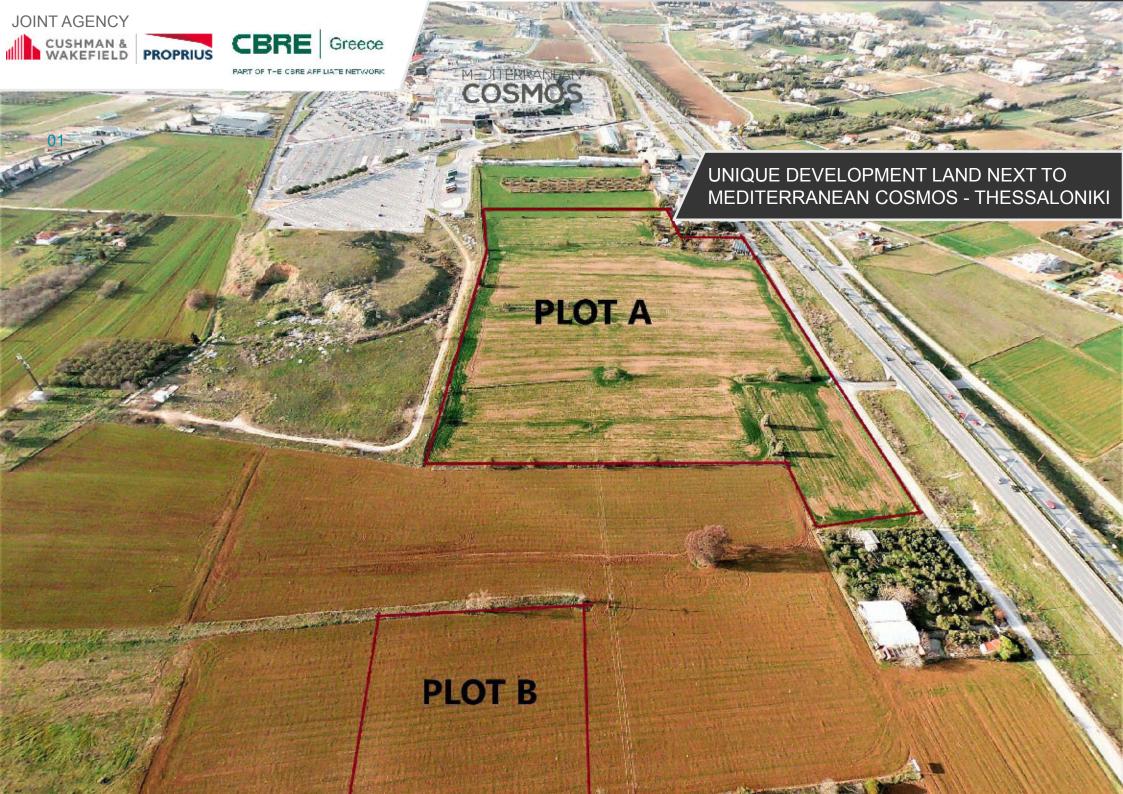

## UNIQUE DEVELOPMENT LAND NEXT TO MED COSMOS

## **THESSALONIKI**

- Three plots of land 63,160.37 sq.m, 6,620.18 sq.m and 3,998.20 sqm.
- Catchment area of up to 1.8m residents, which doubles during peak tourism season.
- 5 min drive from the international airport 20 min drive to city centre.
- Defined permitted land-use is «Areas of controlled and restricted building – GB (PEPD-GB)».
- The main permitted uses are stand alone retail stores, department stores (shopping centers), Hypermarkets, Education, Sports & Tourist facilities, Hotels, Offices, Entertainment facilities.
- · Good access to public transport links.
- Adjacent to Mediterranean Cosmos shopping centre and other retail and leisure parks, the Interbalkan Medical Center and a 5-star hotel.
- · Major motorway artery with significant traffic volume and visibility.