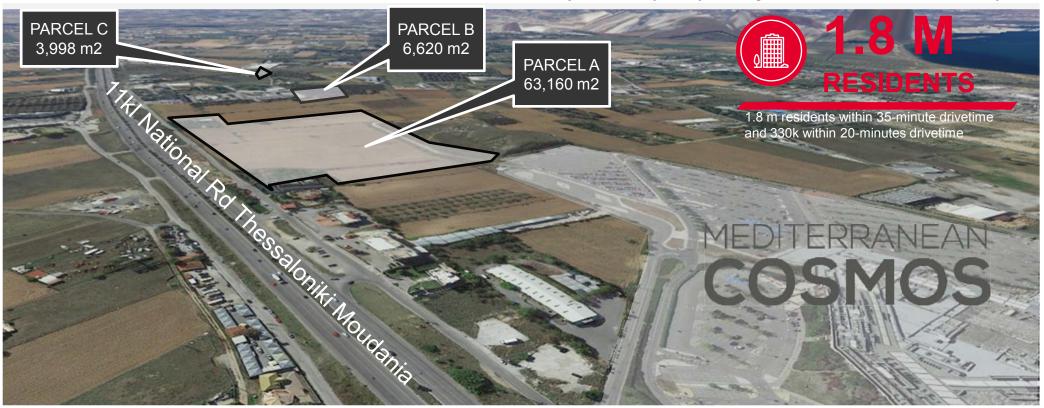

## **THESSALONIKI**

- Three plots of land 63,160.37 sq.m, 6,620.18 sq.m and 3,998.20 sqm.
- Catchment area of up to 1.8m residents, which doubles during peak tourism season.
- 5 min drive from the international airport 20 min drive to city centre.
- Defined permitted land-use is «Areas of controlled and restricted building – GB (PEPD-GB)».
- The main permitted uses are stand alone retail stores, department stores (shopping centers), Hypermarkets, Education, Sports & Tourist facilities, Hotels, Offices, Entertainment facilities.
- · Good access to public transport links.
- Adjacent to Mediterranean Cosmos shopping centre and other retail and leisure parks, the Interbalkan Medical Center and a 5-star hotel.
- · Major motorway artery with significant traffic volume and visibility.

# UNIQUE DEVELOPMENT LAND NEXT TO MED COSMOS THESSALONIKI

| INDICATIVE BUILDING POTENTIAL OPPORTUNITIES                                                                 |                             |                  |               |
|-------------------------------------------------------------------------------------------------------------|-----------------------------|------------------|---------------|
| USE                                                                                                         | LAND PLOT                   | ALLOWED          | ALLOWED       |
|                                                                                                             |                             | DEVELOPMENT(SQM) | COVERAGE(SQM) |
| Hypermarkets<br>B.C. 0.20 and Coverage 0.20                                                                 | A (62,718.83)               | 12,632.00        | 12,632.00     |
|                                                                                                             | B (6,620.18)                | 1,324.00         | 1,324.00      |
|                                                                                                             | C (3,998.20)                | 799.60           | 799.60        |
| Retail, Shopping centres, Offices<br>B.C. 0.20 and coverage 0.10                                            | A (63,160)                  | 12,632.00        | 6,316.00      |
|                                                                                                             | B (6,620)                   | 1,324.00         | 662.00        |
|                                                                                                             | C (3,998)                   | 799.60           | 399.80        |
| Hotels 4* and 5*<br>B.C 0.20 και coverage 0.20                                                              | A (63,160)                  | 12,632.00        | 12,632.00     |
|                                                                                                             | B (6,620)                   | 1,324.00         | 1,324.00      |
|                                                                                                             | C (3,998)                   | 799.60           | 799.60        |
| Hotels (other than 4* and 5*)<br>B.C. 0.20 for first 50,000sqm 0.15 for<br>rest 50,000sqm and coverage 0.20 | A (63,160)                  | 11,974.00        | 12,632.00     |
|                                                                                                             | B (6,620)                   | 1,324.00         | 1,324.00      |
|                                                                                                             | C (3,998)                   | 799.608*         | 799.60*       |
|                                                                                                             | *to be further investigated |                  |               |