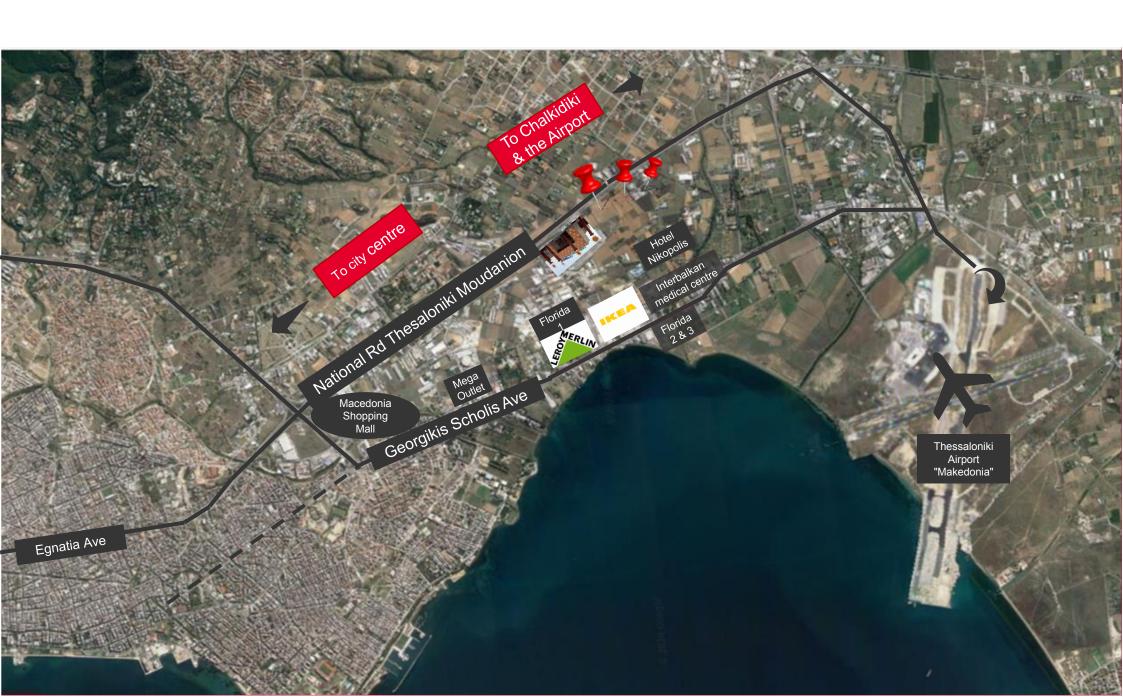

## **THESSALONIKI**

- Three plots of land 63,160.37 sq.m, 6,620.18 sq.m and 3,998.20 sqm.
- Catchment area of up to 1.8m residents, which doubles during peak tourism season.
- 5 min drive from the international airport 20 min drive to city centre.
- Defined permitted land-use is «Areas of controlled and restricted building – GB (PEPD-GB)».
- The main permitted uses are stand alone retail stores, department stores (shopping centers), Hypermarkets, Education, Sports & Tourist facilities, Hotels, Offices, Entertainment facilities.
- · Good access to public transport links.
- Adjacent to Mediterranean Cosmos shopping centre and other retail and leisure parks, the Interbalkan Medical Center and a 5-star hotel.
- · Major motorway artery with significant traffic volume and visibility.