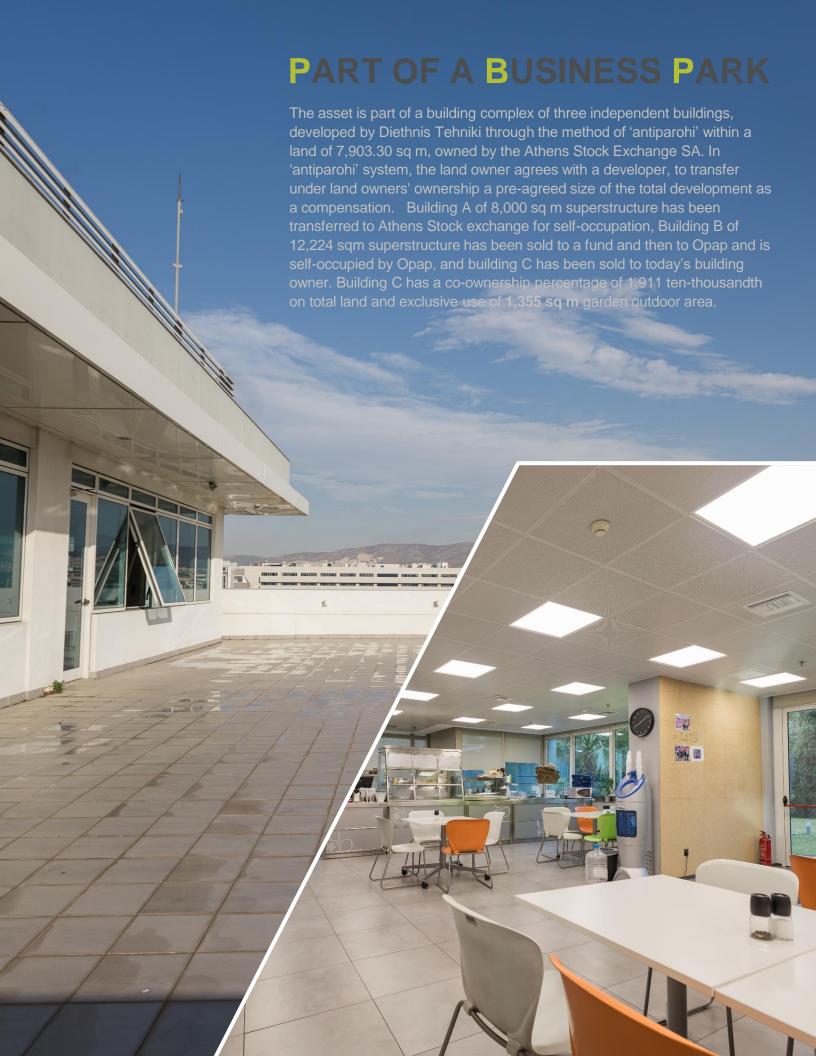

## STAND ALONE OPPORTUNITY 110 ATHINON

C&W Proprius, acting as exclusive advisor of the vendor, is pleased to offer the opportunity to acquire 110 Athinon Avenue, a 6-story modern self-contained office building finished to the highest standards. Completed in 2007, the property was purpose-fitted as a single-occupier HQ. Each floor provides just over 790 sq m of office accommodation and benefits from a generous on-site 4-story parking garage for 112 vehicles. The building is currently self-occupied by the vendor and will be delivered vacant after twelve months of occupation under a pre-agreed rent. The property is strategically located in the rapidly growing Akadimia Platonos area, and ideally situated between the Athens Stock Exchange building, and OPAP HQ's. It is well suited for both owner occupation and investment.

- Generous on-site car parking of 112 vehicles in four levels
- 7 Institutional quality cafeteria with interior and outdoor seating
- 8 **Communal 6**th**-floor terrace** with great views to Akropolis
- Shared Conference on the ground floor and use of a courtyard garden
- Multiple transport links, including metro, bus and trolley