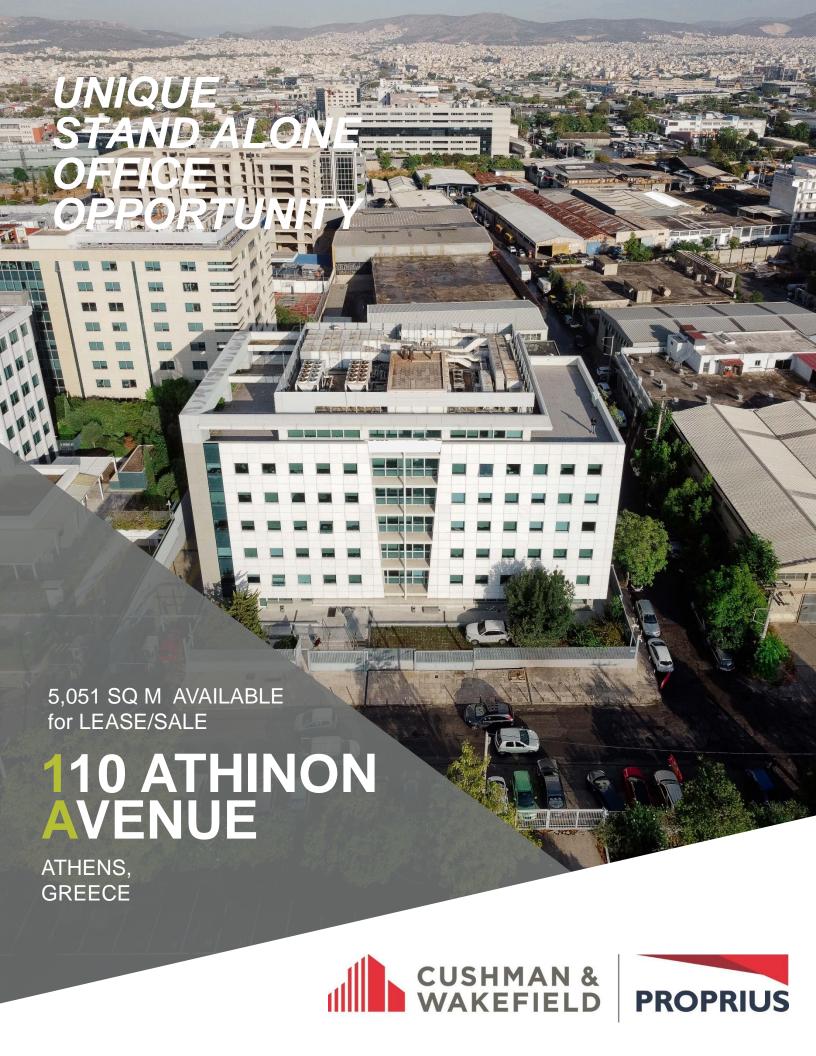

## STAND ALONE OPPORTUNITY 110 ATHINON

C&W Proprius, acting as exclusive advisor of the vendor, is pleased to offer the opportunity to acquire 110 Athinon Avenue, a 6-story modern self-contained office building finished to the highest standards. Completed in 2007, the property was purpose-fitted as a single-occupier HQ. Each floor provides just over 790 sq m of office accommodation and benefits from a generous on-site 4-story parking garage for 112 vehicles. The building is currently self-occupied by the vendor and will be delivered vacant after twelve months of occupation under a pre-agreed rent. The property is strategically located in the rapidly growing Akadimia Platonos area, and ideally situated between the Athens Stock Exchange building, and OPAP HQ's. It is well suited for both owner occupation and investment.

5,051 sq m of unique office space