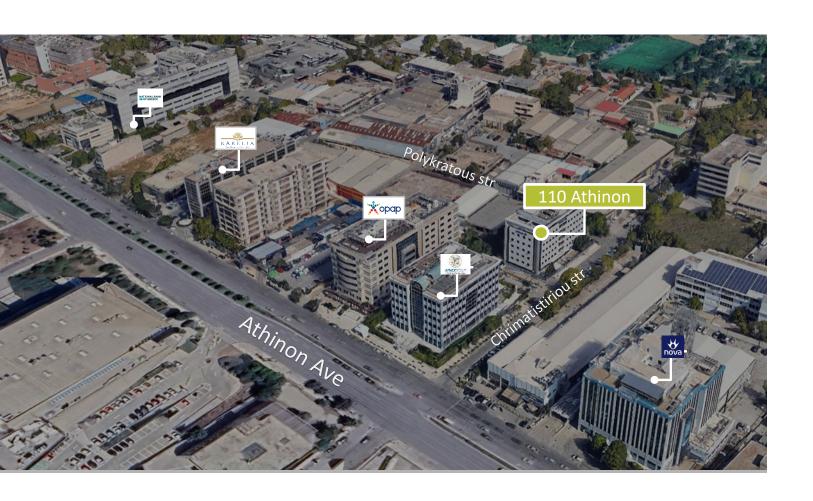

## STAND ALONE OPPORTUNITY 110 ATHINON

C&W Proprius, acting as exclusive advisor of the vendor, is pleased to offer the opportunity to acquire 110 Athinon Avenue, a 6-story modern self-contained office building finished to the highest standards. Completed in 2007, the property was purpose-fitted as a single-occupier HQ. Each floor provides just over 790 sq m of office accommodation and benefits from a generous on-site 4-story parking garage for 112 vehicles. The building is currently self-occupied by the vendor and will be delivered vacant after twelve months of occupation under a pre-agreed rent. The property is strategically located in the rapidly growing Akadimia Platonos area, and ideally situated between the Athens Stock Exchange building, and OPAP HQ's. It is well suited for both owner occupation and investment.