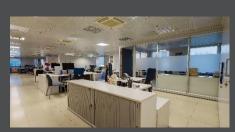

|
| 0                 | Reception, canteen, conference | 637.18              |               |
| Total overground  |                                | 5,051.20            |               |
| -1                |                                | 1,680               | 22            |
| -2                |                                | 1,680               | 29            |
| -3                |                                | 1,680               | 29            |
| -4                |                                | 1,680               | 32            |
| Total underground |                                | 6,720               | 112           |
| Grand Total       |                                | 11,771.20           |               |



**Building reception** 



Conference room



Office floor