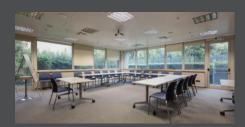

|               |
| 0                 | Reception, canteen, conference | 637.18              |               |
| Total overground  |                                | 5,051.20            |               |
| -1                |                                | 1,680               | 22            |
| -2                |                                | 1,680               | 29            |
| -3                |                                | 1,680               | 29            |
| -4                |                                | 1,680               | 32            |
| Total underground |                                | 6,720               | 112           |
| Grand Total       |                                | 11,771.20           |               |



**Building reception** 



Conference room



Office floor