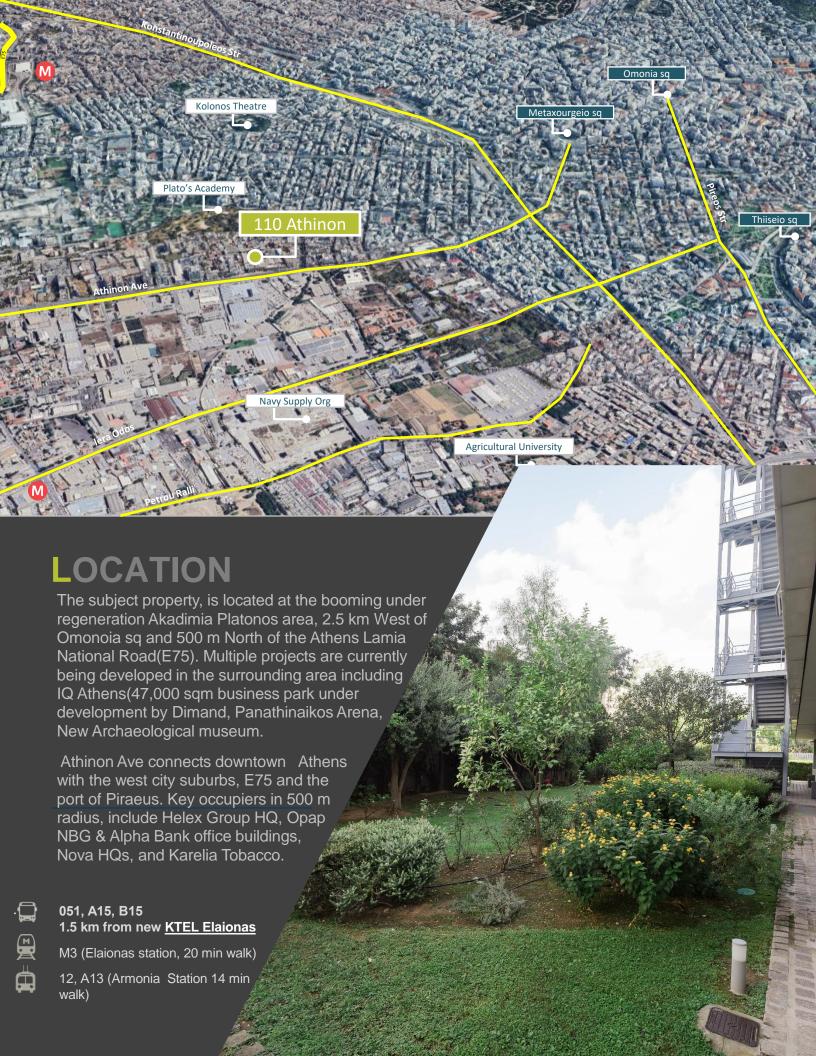

## STAND ALONE OPPORTUNITY 110 ATHINON

C&W Proprius, acting as exclusive advisor of the vendor, is pleased to offer the opportunity to acquire 110 Athinon Avenue, a 6-story modern self-contained office building finished to the highest standards. Completed in 2007, the property was purpose-fitted as a single-occupier HQ. Each floor provides just over 790 sq m of office accommodation and benefits from a generous on-site 4-story parking garage for 112 vehicles. The building is currently self-occupied by the vendor and will be delivered vacant after twelve months of occupation under a pre-agreed rent. The property is strategically located in the rapidly growing Akadimia Platonos area, and ideally situated between the Athens Stock Exchange building, and OPAP HQ's. It is well suited for both owner occupation and investment.